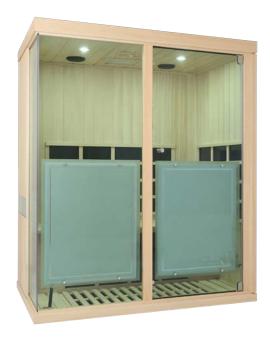

### **Evolve 30** 은 3 Person Sauna

Designed for 1-3 people the Evolve 30 features our unique movable bench system for multiple configurations and our industry first complete 360-degree infrared body coverage.

#### **Measurements:**

**External:** 1535 W x 965 D x 1880 H **Internal:** 1467 W x 865 D x 1755 H

#### **Electrical Specifications:**

Plugs into any standard 10 Amp wall outlet. 2255 Watts, 240 Volt, 9.40 Amps