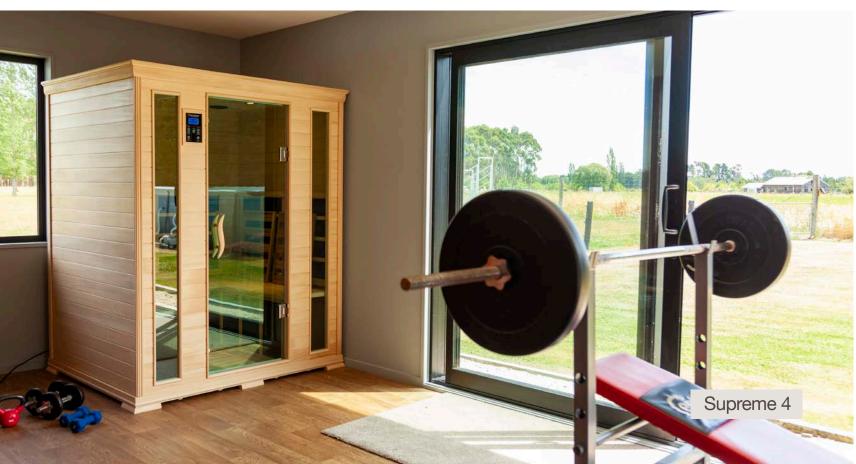

#### **Electrical Specifications:**

Plugs into any standard 10 Amp wall outlet. 1710 Watts, 240 Volt, 7.70 Amps

The Supreme 4 is a truly unique sauna. It features our exclusive movable bench system for the creation of several different configurations providing comfortable room for 4-people, or spacious room for two.

\*Click for more information

Approx. \$82.00 per week with 2-year-Interest free financing option.

#### **Measurements:**

**External:** 1547 W x 1247 D x 1880 H **Internal:** 1481 W x 1203 D x 1755 H