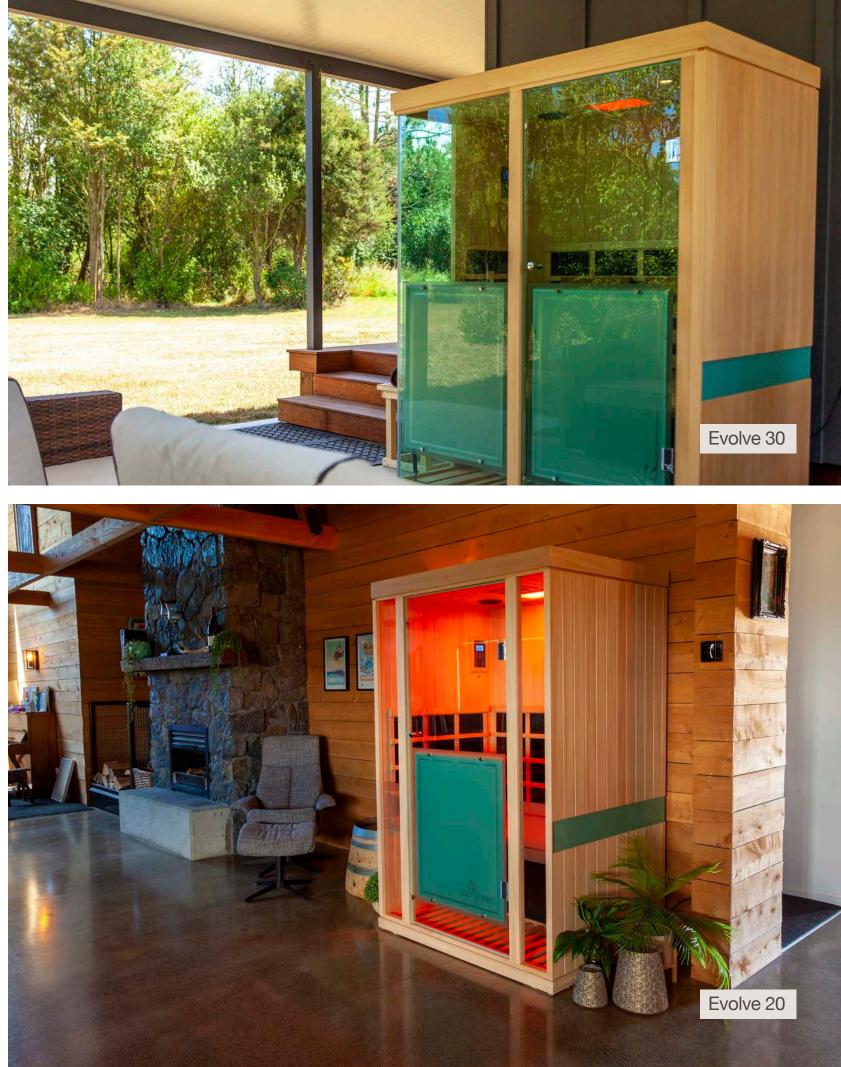

### **Evolve 30** 은 3 Person Sauna

Designed for 1-3 people the Evolve 30 features our unique movable bench system for multiple configurations and our industry first complete 360-degree infrared body coverage.

#### **Electrical Specifications:**

Plugs into any standard 10 Amp wall outlet. 1710 Watts, 240 Volt, 7.10 Amps

**Evolve 20** 은 2 Person Sauna

The Evolve 20 boasts 25% More Power (Watts) than most 2 person saunas and features our industry first complete 360-degree infrared body coverage.