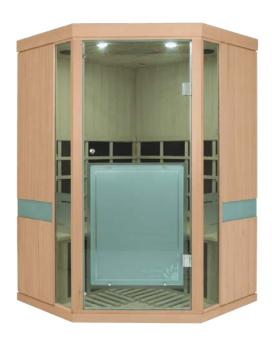

#### **Electrical Specifications:**

Plugs into any standard 10 Amp wall outlet. 2060 Watts, 240 Volt, 8.60 Amps

Evolve Corner 은 2 Person Sauna

Provides a spacious, comfortable sauna experience for 2 people, and features our industry first complete 360-degree infrared body coverage.

#### **Measurements:**

**External:** 1224 W x 1224 D x 1886 H **Internal:** 1164 W x 1164 D x 1761 H

#### **Electrical Specifications:**

Plugs into any standard 10 Amp wall outlet. 2090 Watts, 240 Volt, 8.70 Amps