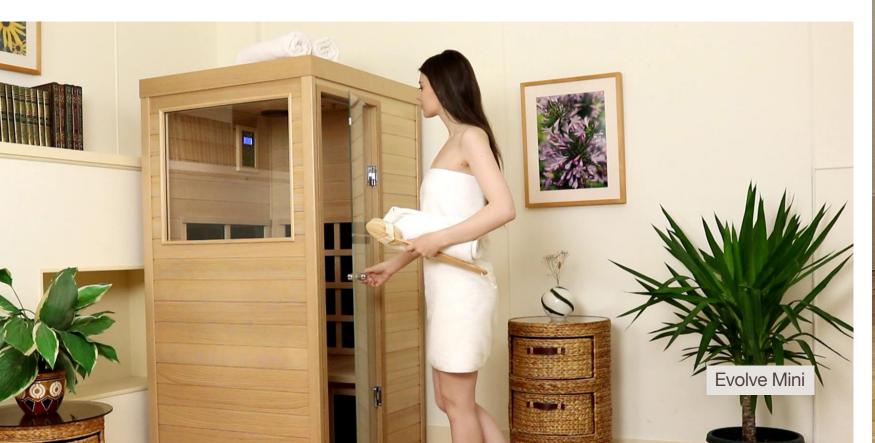

**Evolve Mini** 은 1 Person Sauna

Small on footprint but huge on performance! The perfect sauna if you are tight on space in your house or apartment, yet comfortable for a one-person sauna experience. Includes 360-degree infrared body coverage.

# \$ 3,995 inc. gst

\*Click for more information

Approx.\$42.00 per week with 2-year-Interest free financing option.

#### Measurements:

**External:** 825 W x 890 D x 1690 H **Internal:** 740 W x 815 D x 1590 H

#### **Electrical Specifications:**

Plugs into any standard 10 Amp wall outlet. 1390 Watts, 240 Volt, 5.80 Amps

One of the most powerful 1-person saunas on the market and features our industry first complete 360-degree infrared body coverage.