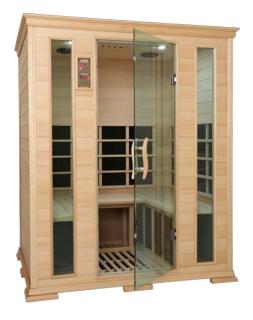

#### **Electrical Specifications:**

Plugs into any standard 10 Amp wall outlet. 1710 Watts, 240 Volt, 7.70 Amps

The Supreme 4 is a truly unique sauna. It features our exclusive movable bench system for the creation of several different configurations providing comfortable room for 4-people, or spacious room for two.

#### **Measurements:**

**External:** 1547 W x 1247 D x 1880 H **Internal:** 1481 W x 1203 D x 1755 H