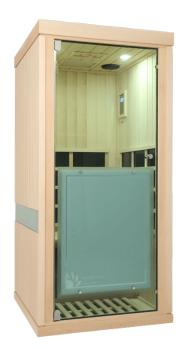

**Evolve Mini** 은 1 Person Sauna

Small on footprint but huge on performance! The perfect sauna if you are tight on space in your house or apartment, yet comfortable for a one-person sauna experience. Includes 360-degree infrared body coverage.

#### Measurements:

**External:** 825 W x 890 D x 1690 H **Internal:** 740 W x 815 D x 1590 H

#### **Electrical Specifications:**

Plugs into any standard 10 Amp wall outlet. 1390 Watts, 240 Volt, 5.80 Amps

One of the most powerful 1-person saunas on the market and features our industry first complete 360-degree infrared body coverage.