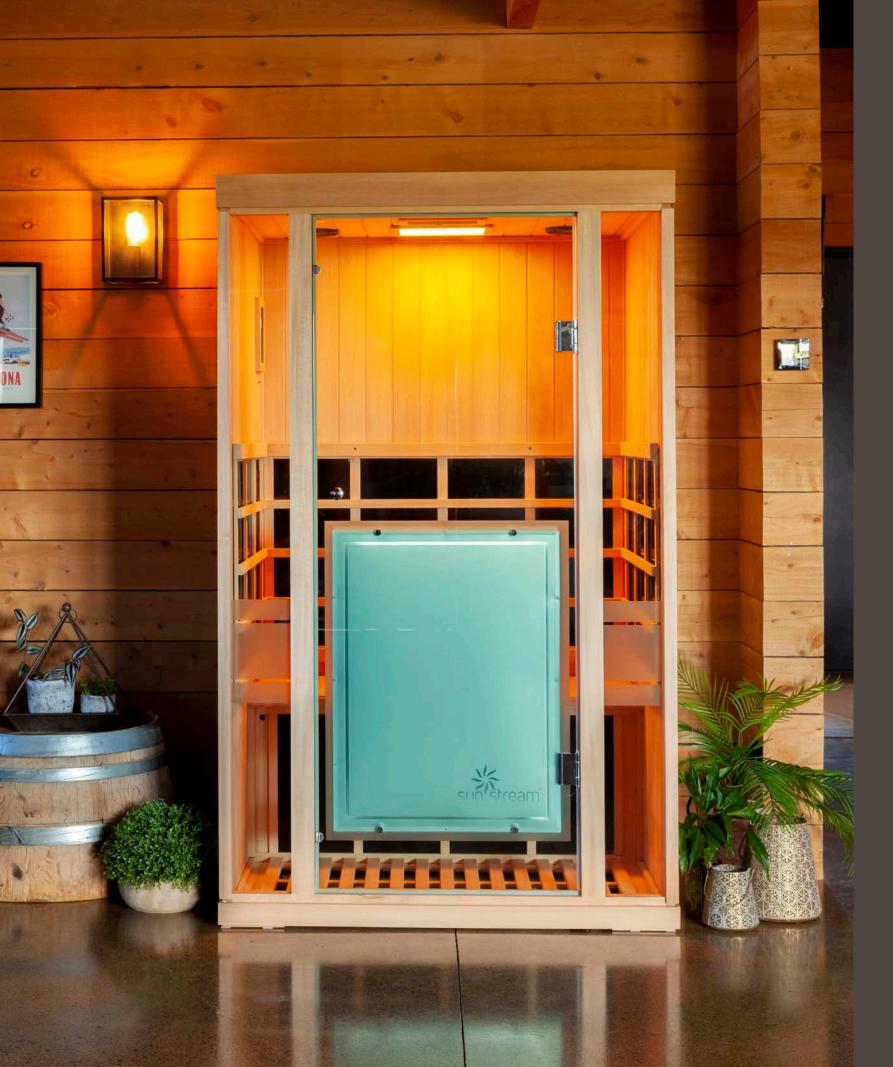

# Sun Stream Evolve

## **Features**

- Industry first 360-degree radiant heat
- Ultra-low EMF Nano Carbon heaters
- Near zero EF/ELF Electric Fields
- Smart plug / App compatible
- 100% Canadian Hemlock (FSC Certified)
- Food safe glue construction
- Water-based exterior lacquer
- LCD control panel
- Adjustable infrared intensity
- High-power LED chromotherapy
- Bluetooth receiver
- Kenwood sound speakers\*
- Supportive backrests
- L Moveable Bench\*\*

**Evolve Mini** 은 1 Person Sauna

Small on footprint but huge on performance! The perfect sauna if you are tight on space in your house or apartment, yet comfortable for a one-person sauna experience. Includes 360-degree infrared body coverage.