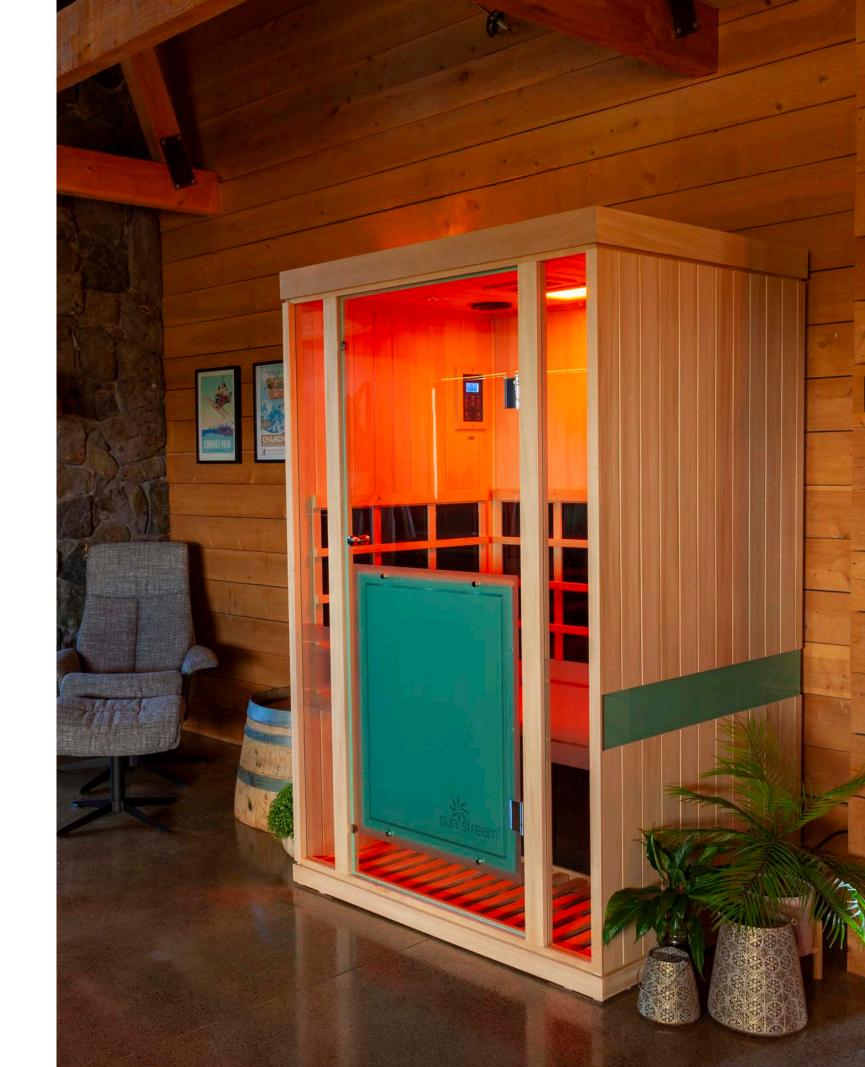

# Sun Stream Evolve

## **Features**

- Industry first 360-degree radiant heat
- Ultra-low EMF Nano Carbon heaters
- Near zero EF/ELF Electric Fields
- Smart plug / App compatible
- 100% Canadian Hemlock (FSC Certified)
- Food safe glue construction
- Water-based exterior lacquer
- LCD control panel
- Adjustable infrared intensity
- High-power LED chromotherapy
- Bluetooth receiver
- Kenwood sound speakers\*
- Supportive backrests
- L Moveable Bench\*\*