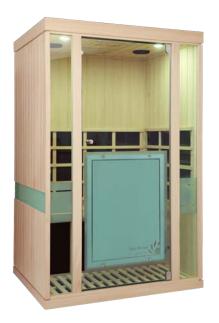

#### **Electrical Specifications:**

Plugs into any standard 10 Amp wall outlet. 1710 Watts, 240 Volt, 7.10 Amps

**Evolve 20** 은 2 Person Sauna

The Evolve 20 boasts 25% More Power (Watts) than most 2 person saunas and features our industry first complete 360-degree infrared body coverage.

#### **Measurements:**

**External:** 876 W x 965 D x 1880 H **Internal:** 816 W x 865 D x 1755 H