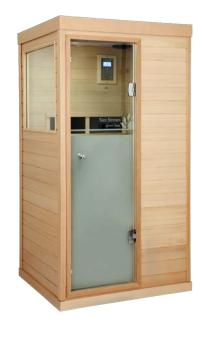

**Evolve Mini** 은 1 Person Sauna

Small on footprint but huge on performance! The perfect sauna if you are tight on space in your house or apartment, yet comfortable for a one-person sauna experience. Includes 360-degree infrared body coverage.

#### **Electrical Specifications:**

Plugs into any standard 10 Amp wall outlet. 1390 Watts, 240 Volt, 5.80 Amps

One of the most powerful 1-person saunas on the market and features our industry first complete 360-degree infrared body coverage.