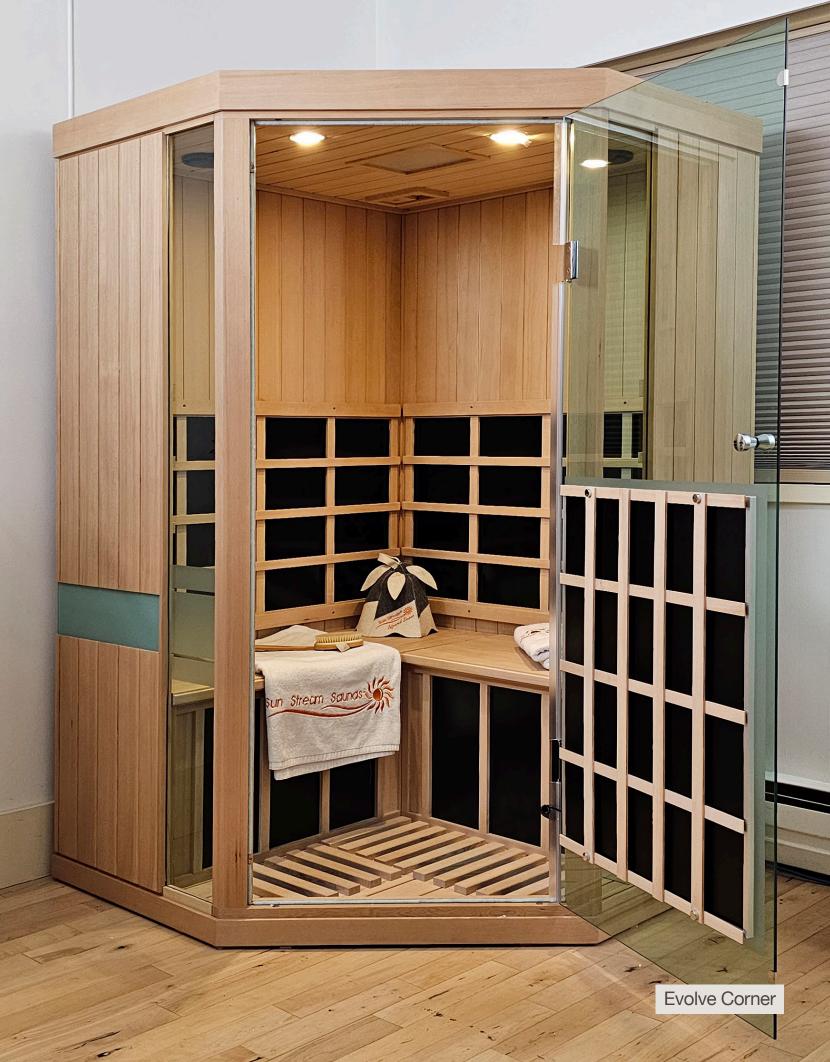

#### **Electrical Specifications:**

Plugs into any standard 10 Amp wall outlet. 2060 Watts, 240 Volt, 8.60 Amps

Evolve Corner 은 2 Person Sauna

Provides a spacious, comfortable sauna experience for 2 people, and features our industry first complete 360-degree infrared body coverage.

\*Click for more information

Approx. \$79.00 per week with 2-year-Interest free financing option.

#### **Measurements:**

**External:** 1224 W x 1224 D x 1886 H **Internal:** 1164 W x 1164 D x 1761 H

#### **Electrical Specifications:**

Plugs into any standard 10 Amp wall outlet. 2090 Watts, 240 Volt, 8.70 Amps