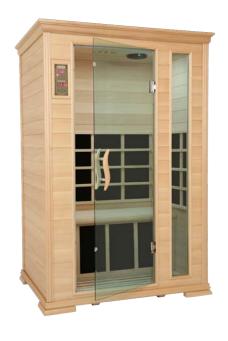

**Evolve Mini** 은 1 Person Sauna

Small on footprint but huge on performance! The perfect sauna if you are tight on space in your house or apartment, yet comfortable for a one-person sauna experience. Includes 360-degree infrared body coverage.

#### Measurements:

**External:** 825 W x 890 D x 1690 H **Internal:** 740 W x 815 D x 1590 H

#### **Electrical Specifications:**

Plugs into any standard 10 Amp wall outlet. 1390 Watts, 240 Volt, 5.80 Amps

One of the most powerful 1-person saunas on the market and features our industry first complete 360-degree infrared body coverage.