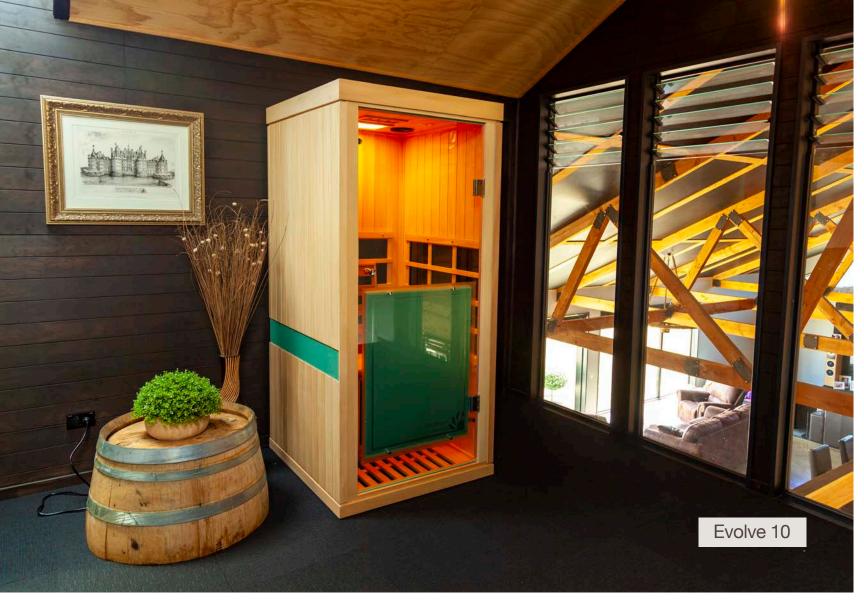

# Sun Stream Evolve

## **Features**

- Industry first 360-degree radiant heat
- Ultra-low EMF Nano Carbon heaters
- Near zero EF/ELF Electric Fields
- Smart plug / App compatible
- 100% Canadian Hemlock (FSC Certified)
- Food safe glue construction
- Water-based exterior lacquer
- LCD control panel
- Adjustable infrared intensity
- High-power LED chromotherapy
- Bluetooth receiver
- Kenwood sound speakers\*
- Supportive backrests
- L Moveable Bench\*\*