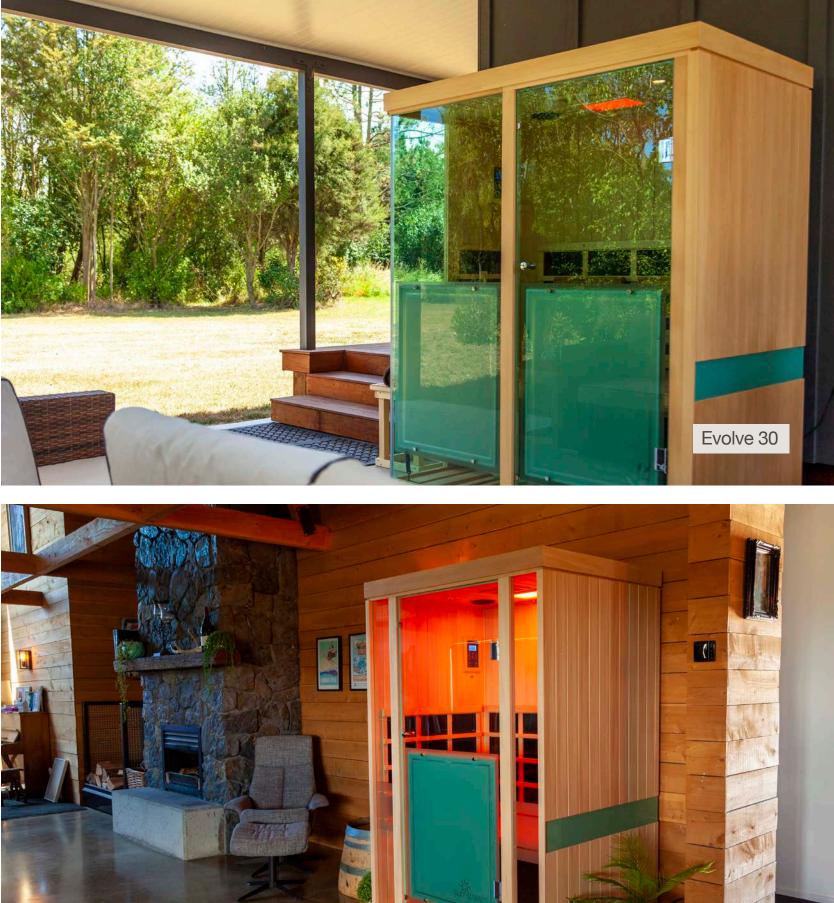

### **Evolve 30** 은 3 Person Sauna

Designed for 1-3 people the Evolve 30 features our unique movable bench system for multiple configurations and our industry first complete 360-degree infrared body coverage.

#### **Electrical Specifications:**

Plugs into any standard 10 Amp wall outlet. 1710 Watts, 240 Volt, 7.10 Amps

**Evolve 20** 은 2 Person Sauna

The Evolve 20 boasts 25% More Power (Watts) than most 2 person saunas and features our industry first complete 360-degree infrared body coverage.